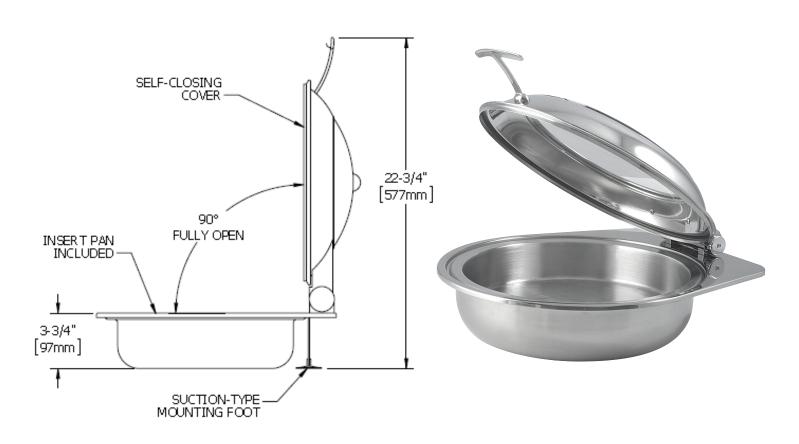

## 2172-6/30 Mini-Reflection Round Buffet Server By Spring USA

Mini-Reflection By Spring USA, Round, Induction-Ready Convertible Buffet Server with Easy-View Cover & Wing-Style Handle. Server has a 4-1/2-quart capacity, and comes with one, full-sized insert pan.

Mini-Reflection Round Buffet Server features a Cartridge Axle System, and an Easy-View cover. Guests can see the contents of the server, without having to open the server.

Like many of our other servers, Mini-Reflection Round features a support stabilizer bar to keep the server in place.

To order an additional, full size insert pan, see Item #572-66/30.