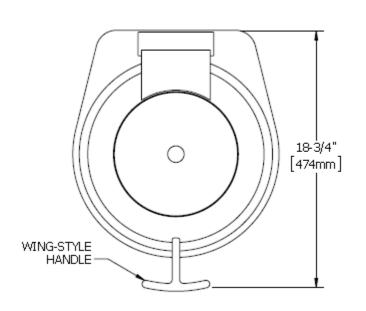

## 2172-6/30 Mini-Reflection Round Buffet Server By Spring USA

Mini-Reflection By Spring USA, Round, Induction-Ready Convertible Buffet Server with Easy-View Cover & Wing-Style Handle. Server has a 4-1/2-quart capacity, and comes with one, full-sized insert pan.

Mini-Reflection Round Buffet Server features a Cartridge Axle System, and an Easy-View cover. Guests can see the contents of the server, without having to open the server.

Like many of our other servers, Mini-Reflection Round features a support stabilizer bar to keep the server in place.