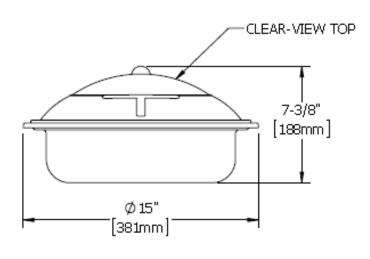

## 2172-6/30 Mini-Reflection Round Buffet Server By Spring USA

Mini-Reflection By Spring USA, Round, Induction-Ready Convertible Buffet Server with Easy-View Cover & Wing-Style Handle. Server has a 4-1/2-quart capacity, and comes with one, full-sized insert pan.

Mini-Reflection Round Buffet Server features a Cartridge Axle System, and an Easy-View cover. Guests can see the contents of the server, without having to open the server.

Like many of our other servers, Mini-Reflection Round features a support stabilizer bar to keep the server in place.