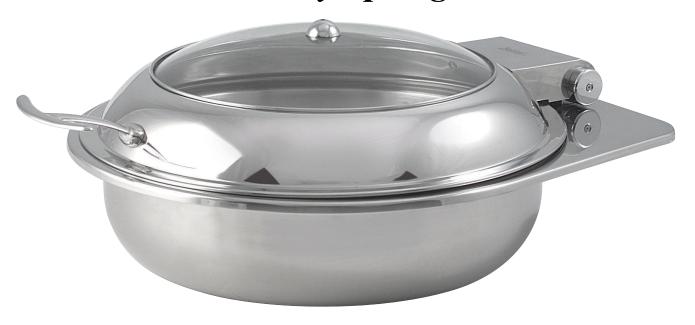

## 2172-6/30 Mini-Reflection Round Buffet Server By Spring USA

Mini-Reflection By Spring USA, Round, Induction-Ready Convertible Buffet Server with Easy-View Cover & Wing-Style Handle. Server has a 4-1/2-quart capacity, and comes with one, full-sized insert pan.

Mini-Reflection Round Buffet Server features a Cartridge Axle System, and an Easy-View cover. Guests can see the contents of the server, without having to open the server.

Like many of our other servers, Mini-Reflection Round features a support stabilizer bar to keep the server in place.