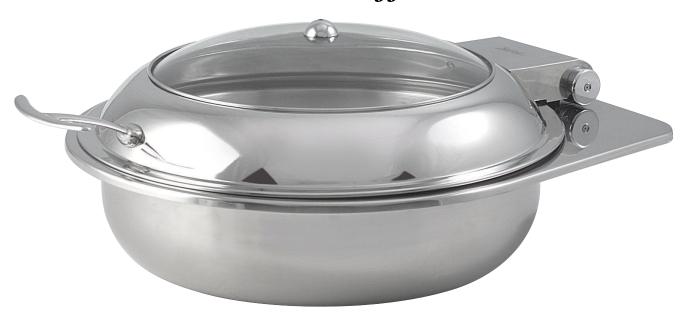

## 2172-6/37 Reflection By Spring USA Induction Buffet Server

Reflection By Spring USA, Round, Induction-Ready Convertible Buffet Server with Easy-View Cover & Wing-Style Handle. Server has a 6-quart capacity, and comes with one, full-sized insert pan.

Reflection By Spring USA features a Cartridge Axle System, and an Easy-View cover. Guests can see the contents of the server, without having to open the lid.

Like many of our other servers, Reflection By Spring USA features a support stabilizer bar to keep the server in place.