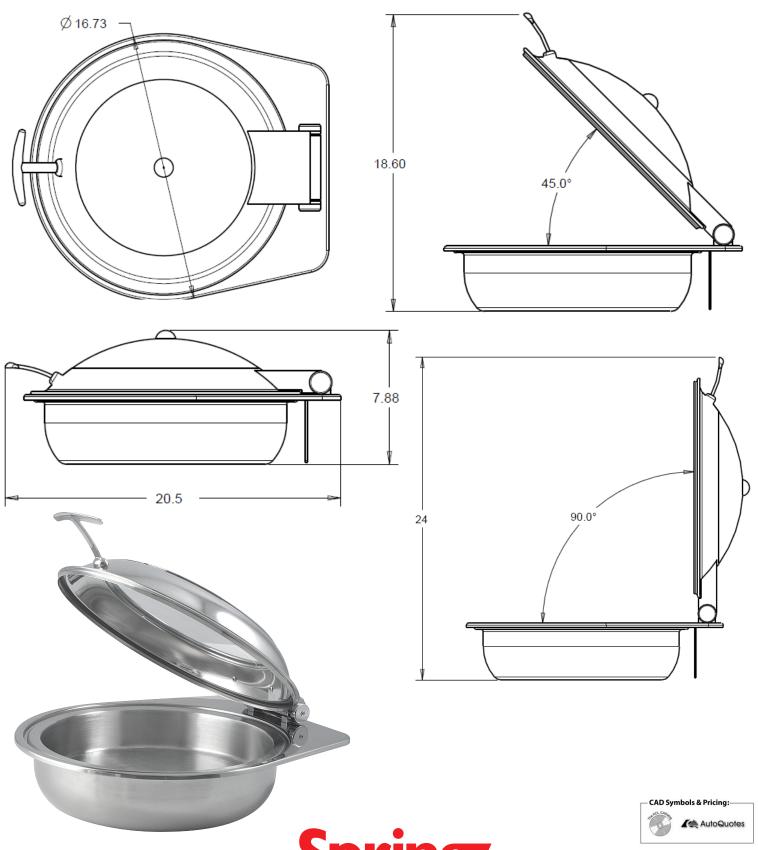

## 2172-6/37 Reflection By Spring USA Induction Buffet Server

Reflection By Spring USA, Round, Induction-Ready Convertible Buffet Server with Easy-View Cover & Wing-Style Handle. Server has a 6-quart capacity, and comes with one, full-sized insert pan.

Reflection By Spring USA features a Cartridge Axle System, and an Easy-View cover. Guests can see the contents of the server, without having to open the lid.

Like many of our other servers, Reflection By Spring USA features a support stabilizer bar to keep the server in place.