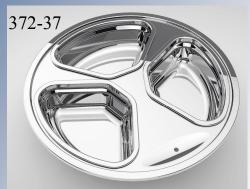

372-36/12D, 2 Quart Capacity

Three Section Adapter Set, Stainless Steel and Three Insert Pans (For Use With 36" & 37" Round, Spring USA Convertible **Buffet Servers**)

(1) 630-527-8600

Apr 2016