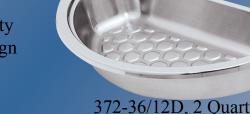

372-36/12D, 2 Quart Capacity

Three Section Adapter Set, Stainless Steel and Three Insert Pans (For Use With 36" & 37" Round, Spring USA Convertible **Buffet Servers**)

(1) 630-527-8600

Apr 2016