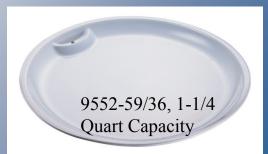

372-36/12D, 2 Quart Capacity

Three Section Adapter Set, Stainless Steel and Three Insert Pans (For Use With 36" & 37" Round, Spring USA Convertible **Buffet Servers**)

(1) 630-527-8600

Apr 2016