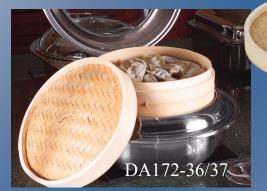

Dim Sum Warming Basket, Three Piece Set

Set Includes Stainless Steel Ring, Bamboo Basket & Cover (For Use With 36" & 37" Round, Spring USA Convertible Buffet Servers) Additional Baskets Item # DB172

www.springusa.com