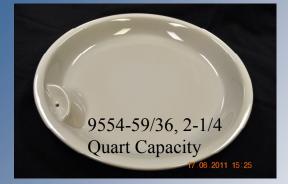

## 2372-6/36 Sauteuse Induction Buffet Server

372-66/36, 4 Quart Capacity

372-66/36D, 4 Quart Capacity

1

9557-59/36/12, 2 Quart Capacity Yin/Yang Design

The Evolution of Intelligent Design®

372-66/36/12, 2 Quart Capacity