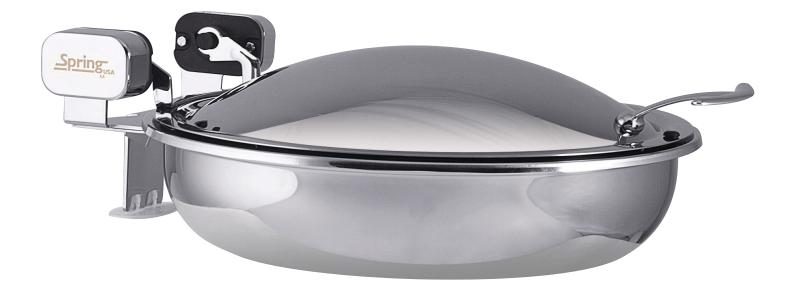

## 2372-6/36 Sauteuse Induction Buffet Server

Buffet Server, 36cm, Sauteuse, 18/10 Stainless Steel with gold or chrome accents. *Inserts sold separately!* Depending on the insert chosen, capacity ranges from 1-1/4 quart, 2-1/2 quart or 4 quart.

## 2372-6/36 Sauteuse Induction Buffet Server