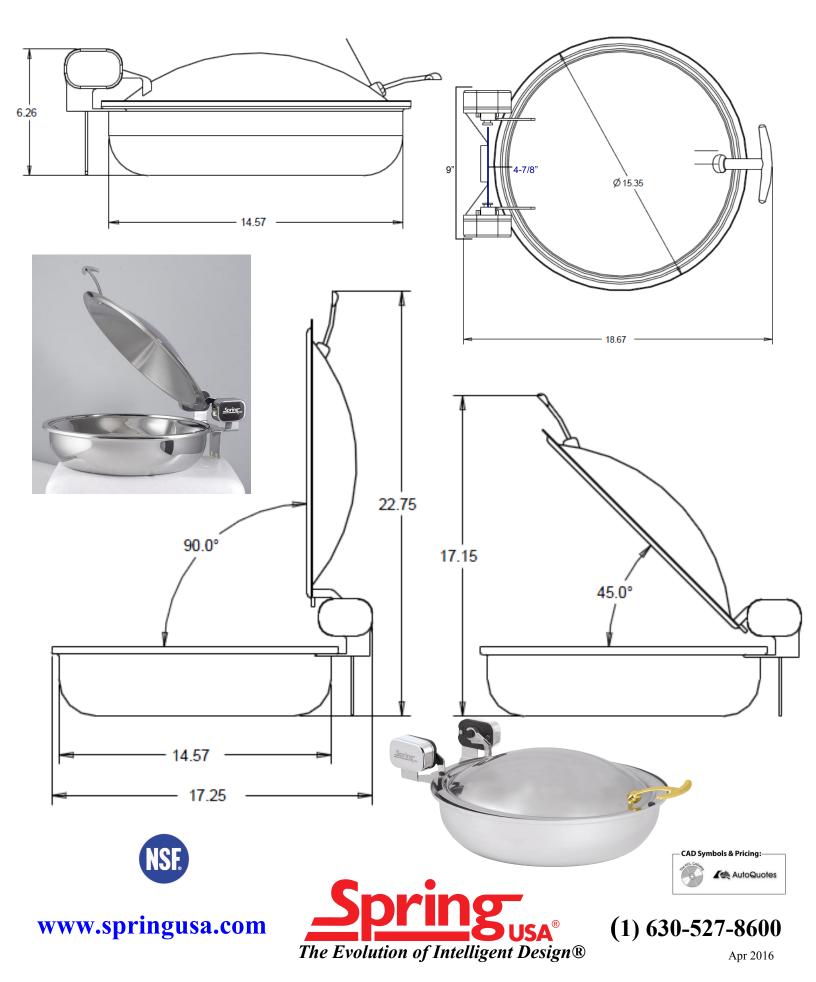

## 2372-6/36 Sauteuse Induction Buffet Server

Buffet Server, 36cm, Sauteuse, 18/10 Stainless Steel with gold or chrome accents. *Inserts sold separately!* Depending on the insert chosen, capacity ranges from 1-1/4 quart, 2-1/2 quart or 4 quart.

## 2372-6/36 Sauteuse Induction Buffet Server

## 2372-6/36 Sauteuse Induction Buffet Server

372-66/36, 4 Quart Capacity

372-66/36D, 4 Quart Capacity

1

9557-59/36/12, 2 Quart Capacity Yin/Yang Design

The Evolution of Intelligent Design®

372-66/36/12, 2 Quart Capacity