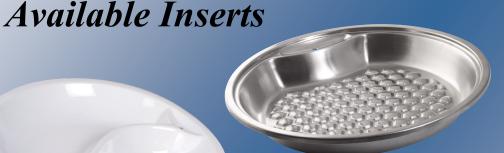

## 2372-6/36 Sauteuse Induction Buffet Server

Buffet Server, 36cm, Sauteuse, 18/10 Stainless Steel with gold or chrome accents. *Inserts sold separately!* Depending on the insert chosen, capacity ranges from 1-1/4 quart, 2-1/2 quart or 4 quart.

A wide variety of Inserts available. Inserts offered are stainless steel or porcelain.

Depending on your venue, the Sauteuse can be used with a conversion stand (sold separately). See Item #E372-6.

Going Green? Ask about our Electric Heating Elements ~