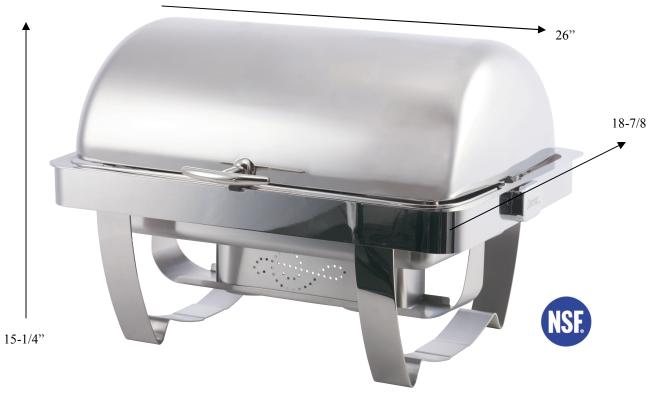

## 2509-6A RONDO Full-Size, Roll-Top Chafing Dish

RONDO Rectangular, Full-Size Chafing Dish, 18/10 mirror-polished stainless steel. Features roll-top lid, chromeplated handle and axle covers, support ring, one food pan and burner holder. Features our "*All-Angles*" Axle System. Cover stays open at virtually any angle. *Server is NSF Approved*.