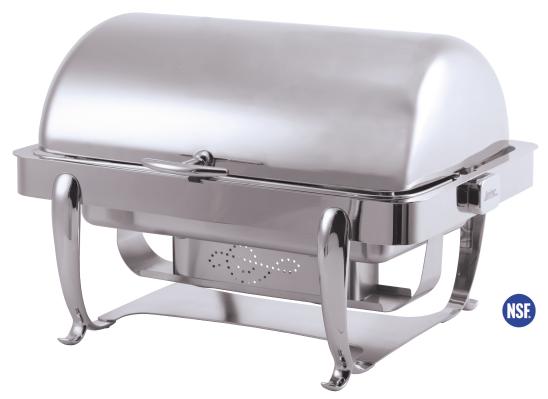

## 2555-6A RONDO Renaissance Chafing Dish

RONDO Renaissance Chafing Dish, 9-7/8 quart capacity. 18/10 Stainless Steel with chrome accents. Chafing dish comes with one, full-size, stainless steel insert.

Our entire line of RONDO Renaissance chafing dishes feature our roll-top cover, mirror-polished, stainless steel support ring & fuel holder. Our special water return channel returns condensation from the cover, back into the water pan. Covers are preset at 90 and 180 degrees. Chafing Dish is NSF Approved.