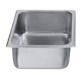

 Includes (2) half-size, stainless steel, inserts and (1) 450-watt electric heating element.

Half-size Insert (Item #522-66/12C)

Heating Element (Item #9517)

#### **Available Accessories:**

Accepts all 521 and 522 hotel pan inserts