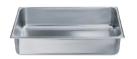

 Includes (2) half-size, stainless steel, inserts and (1) 450-watt electric heating element.

Half-size Insert (Item #522-66/12C)

Heating Element (Item #9517)

#### **Available Accessories:**

Accepts all 521 and 522 hotel pan inserts