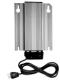

 Includes (2) half-size, stainless steel, inserts and (1) 450-watt electric heating element.

Half-size Insert (Item #522-66/12C)

Heating Element (Item #9517)

#### **Electric Requirements:**

Below electrical requirements are based on the included heating element.

| Model # | Voltage | Phase | Hertz | Watts | Amps | Plug       |
|---------|---------|-------|-------|-------|------|------------|
| 2585-6A | 110-120 | 1     | 60    | 450   | 3.8  | NEMA 5-15P |