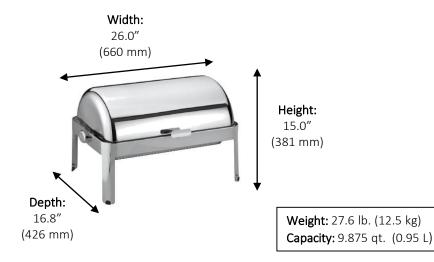

#### **Key Dimensions:**

## **Shipping Dimensions:**

| Single Unit Shipping Carton |                |                |                |                  |  |  |
|-----------------------------|----------------|----------------|----------------|------------------|--|--|
| Model #                     | Length         | Width          | Height         | Weight           |  |  |
| 2585-6A                     | 28.1" (715 mm) | 21.1" (535 mm) | 13.8" (350 mm) | 35.8 lb. (16 kg) |  |  |