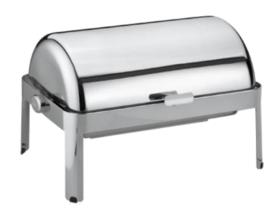

# Countertop Chafing Dish with heating element

| Model # | Voltage | Peak Power | Plug Type  |
|---------|---------|------------|------------|
| 2585-6A | 110-120 | 450 W      | NEMA 5-15P |

#### **Description:**

Spring USA's Countertop Chafing Dish with heating element is a full-size, mirror-polished chafer designed for serving prepared food. Each chafer comes with (2) half-size inserts and an electric heating element to keep heated food at the proper temperature.

# Construction & Performance Features:

- 18/8 polished stainless steel
- Non-slamming, resistance axle system
- Removable, roll-top cover
- Water channel
- Scratch/slip resistant feet
- Easy-read water fill line printed on inside of chafer
- Oven and dishwasher safe inserts

# **Countertop Chafing Dish**