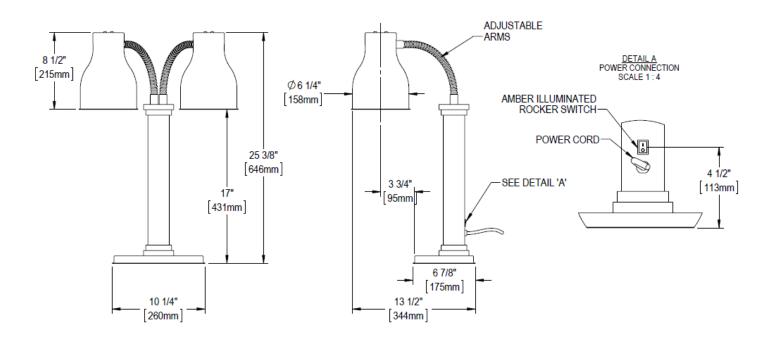

## 2792-6\* Double Heat Lamp, With Adjustable Arms

Power: 120V, 60Hz, 250 watts x 2, 4.2 amps

Power Cord: Complete 6 foot cord with plug (NEMA 5-15)

Shipping Weight: 21 lbs

Dimensions: See Diagram Below

2792-6\* Double Heat Lamp, 18/8 Stainless Steel, Polished Finish

#### 2792-6\* Double, Adjustable Neck Heat Lamp

127 Ambassador Drive Suite 147 · Naperville, Illinois 60540 · Phone (630) 527-8600 · Fax (630) 527-8677