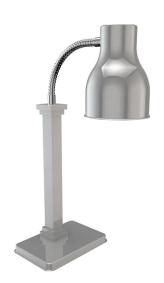

### 2791-6\* Single Heat Lamp, With Adjustable Arm

Power: 110V, 60Hz, 250 watts, 2.1 amps,

Power Cord: Complete 6 foot cord with plug (NEMA 5-15)

Shipping Weight: 16 lbs

Dimensions: See Diagram Below

2791-6\* Single Heat Lamp, 18/8 Stainless Steel, Polished Finish

#### 2791-6\* Single, Adjustable Arm Heat Lamp