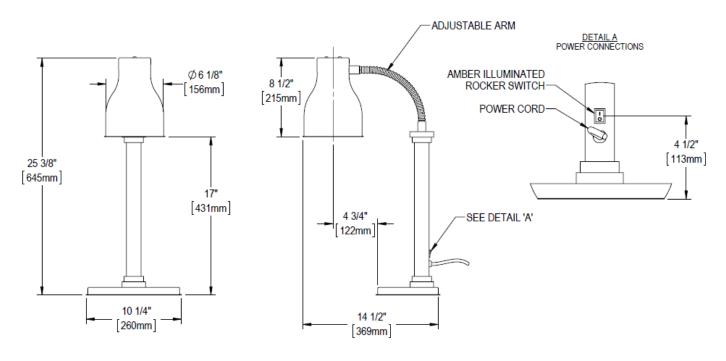

### 2791-6\* Single Heat Lamp, With Adjustable Arm

Power: 110V, 60Hz, 250 watts, 2.1 amps,

Power Cord: Complete 6 foot cord with plug (NEMA 5-15)

Shipping Weight: 16 lbs

Dimensions: See Diagram Below

2791-6\* Single Heat Lamp, 18/8 Stainless Steel, Polished Finish

#### 2791-6\* Single, Adjustable Arm Heat Lamp