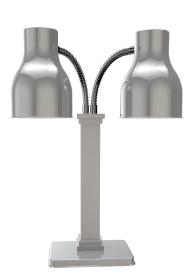

## 2792-6\* Double Heat Lamp, With Adjustable Arms

Power: 120V, 60Hz, 250 watts x 2, 4.2 amps

Power Cord: Complete 6 foot cord with plug (NEMA 5-15)

Shipping Weight: 21 lbs

Dimensions: See Diagram Below

2792-6\* Double Heat Lamp, 18/8 Stainless Steel, Polished Finish

#### 2792-6\* Double, Adjustable Neck Heat Lamp

127 Ambassador Drive Suite 147 · Naperville, Illinois 60540 · Phone (630) 527-8600 · Fax (630) 527-8677