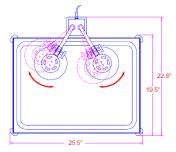

# 2793 Double Heat Lamp Carving Station

Power: 120V, 60Hz, 500 watts, 4.2 amps

Power Cord: Complete 6 foot cord with plug (NEMA 5-15)

Shipping Weight: 70 lbs.

Dimensions: See Diagram Below

2793-5\* Double Heat Lamp Carving Station Stainless Steel Brush Finish