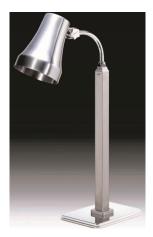

#### 2791 Single Heat Lamp

Power: 120V, 60Hz, 250 watts, 2.1 amps,

Power Cord: Complete 6 foot cord with plug (NEMA 5-15)

Shipping Weight: 22 lbs

Dimensions: See Diagram Below

2791-5 Single Heat Lamp, 18/10 Stainless Steel, Brushed Finish

2791-6 Single Heat Lamp, 18/10 Stainless Steel, Mirror-Polished Finish