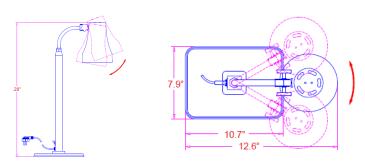

#### 2791 Single Heat Lamp

Power: 120V, 60Hz, 250 watts, 2.1 amps,

Power Cord: Complete 6 foot cord with plug (NEMA 5-15)

Shipping Weight: 22 lbs

Dimensions: See Diagram Below

2791-5 Single Heat Lamp, 18/10 Stainless Steel, Brushed Finish

2791-6 Single Heat Lamp, 18/10 Stainless Steel, Mirror-Polished Finish