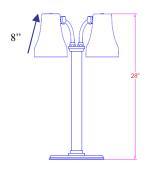

## 2792 Double Heat Lamp

Power: 120V, 60Hz, 500 watts, 4.2 amps

Power Cord: Complete 6 foot cord with plug (NEMA 5-15)

Shipping Weight: 32 lbs

Dimensions: See Diagram Below

2792-5 Double Heat Lamp, 18/10 Stainless Steel, Brushed Finish

2792-6 Double Heat Lamp, 18/10 Stainless Steel, Mirror Polished Finish