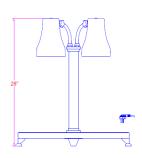

## 2792 Double Heat Lamp

Power: 120V, 60Hz, 500 watts, 4.2 amps

Power Cord: Complete 6 foot cord with plug (NEMA 5-15)

Shipping Weight: 32 lbs

Dimensions: See Diagram Below

2792-5 Double Heat Lamp, 18/10 Stainless Steel, Brushed Finish