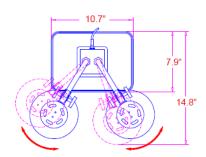

# 2793 Double Heat Lamp Carving Station

Power: 120V, 60Hz, 500 watts, 4.2 amps

Power Cord: Complete 6 foot cord with plug (NEMA 5-15)

Shipping Weight: 70 lbs.

Dimensions: See Diagram Below

2793-5\* Double Heat Lamp Carving Station Stainless Steel Brush Finish