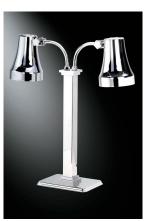

## 2792 Double Heat Lamp

Power: 120V, 60Hz, 500 watts, 4.2 amps

Power Cord: Complete 6 foot cord with plug (NEMA 5-15)

Shipping Weight: 32 lbs

Dimensions: See Diagram Below

2792-5 Double Heat Lamp, 18/10 Stainless Steel, Brushed Finish

2792-6 Double Heat Lamp, 18/10 Stainless Steel, Mirror Polished Finish