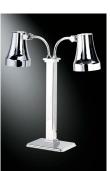

#### 2792 Double Heat Lamp

Power: 120V, 60Hz, 500 watts, 4.2 amps

Power Cord: Complete 6 foot cord with plug (NEMA 5-15)

Shipping Weight: 32 lbs

Dimensions: 28L"x 10.6W"x 8H"

2792-5 Double Heat Lamp, 18/10 Stainless Steel, Brushed Finish

2792-6 Double Heat Lamp, 18/10 Stainless Steel, Mirror Polished Finish

2791 Single Heat Lamp

**2792 Double Heat Lamp** 

**2793 Double Heat Lamp Carving Station** 