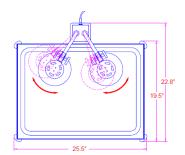

## 2793 Double Heat Lamp Carving Station

Power: 120V, 60Hz, 500 watts, 4.2 amps

Power Cord: Complete 6 foot cord with plug (NEMA 5-15)

Shipping Weight: 70 lbs.

Dimensions: 28L"x 25.5W"x 22.8H"

2793-5\* Double Heat Lamp Carving Station Stainless Steel Brush Finish

2793-6\* Double Heat Lamp Carving Station Stainless Steel Mirror Polish Finish

\* 793-M Mocha Granite Double-Sided Cutting Board \* 793-O Onyx Granite Double-Sided Cutting Board

<sup>\*</sup> You must specify the color of the Cutting Board when Ordering!

2791 Single Heat Lamp

**2792 Double Heat Lamp** 

**2793 Double Heat Lamp Carving Station** 