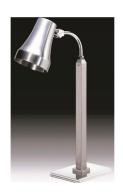

#### 2791 Single Heat Lamp

Power: 120V, 60Hz, 250 watts, 2.1 amps,

Power Cord: Complete 6 foot cord with plug (NEMA 5-15)

Shipping Weight: 22 lbs

Dimensions: 28L"x 10.6W"x 8H"

2791-5 Single Heat Lamp, 18/10 Stainless Steel, Brushed Finish

2791-6 Single Heat Lamp, 18/10 Stainless Steel, Mirror Polished Finish

2791 Single Heat Lamp

**2792 Double Heat Lamp** 

**2793 Double Heat Lamp Carving Station** 