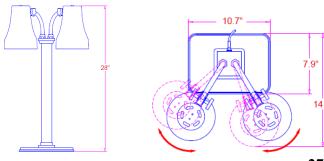

#### 2792 Double Heat Lamp

Power: 120V, 60Hz, 500 watts, 4.2 amps

Power Cord: Complete 6 foot cord with plug (NEMA 5-15)

Shipping Weight: 32 lbs

Dimensions: 28L"x 10.6W"x 8H"

2792-5 Double Heat Lamp, 18/10 Stainless Steel, Brushed Finish

2792-6 Double Heat Lamp, 18/10 Stainless Steel, Mirror Polished Finish

2791 Single Heat Lamp

**2792 Double Heat Lamp** 

**2793 Double Heat Lamp Carving Station** 