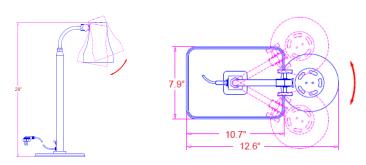

#### 2791 Single Heat Lamp

Power: 120V, 60Hz, 250 watts, 2.1 amps,

Power Cord: Complete 6 foot cord with plug (NEMA 5-15)

Shipping Weight: 22 lbs

Dimensions: 28L"x 10.6W"x 8H"

2791-5 Single Heat Lamp, 18/10 Stainless Steel, Brushed Finish

2791-6 Single Heat Lamp, 18/10 Stainless Steel, Mirror Polished Finish

2791 Single Heat Lamp

**2792 Double Heat Lamp** 

**2793 Double Heat Lamp Carving Station** 