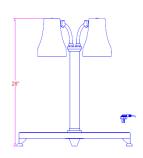

#### 2792 Double Heat Lamp

Power: 120V, 60Hz, 500 watts, 4.2 amps

Power Cord: Complete 6 foot cord with plug (NEMA 5-15)

Shipping Weight: 32 lbs

Dimensions: 28L"x 10.6W"x 8H"

2792-5 Double Heat Lamp, 18/10 Stainless Steel, Brushed Finish

2792-6 Double Heat Lamp, 18/10 Stainless Steel, Mirror Polished Finish

2791 Single Heat Lamp

**2792 Double Heat Lamp** 

**2793 Double Heat Lamp Carving Station** 