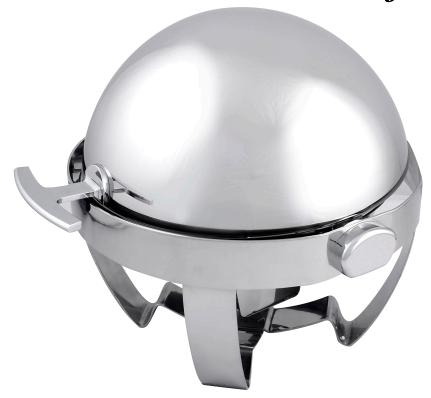

## K2510-6/40 Classic Chafing Dish

Classic Round Chafing Dish, 40 cm, 8 quart capacity. Includes roll top lid, mirror-polished 18/10 stainless steel with chrome-plated handle and axle covers, stainless steel food pan and fuel holder.

Our Classic Round chafing dish offers our Resistance Axle System ensuring the roll top cover opens gently.

The special cover design allows for easy removal for cleaning.

## **Product Dimensions:**

Height = 19-5/8"

Diameter = 22"

Capacity = 8 Quart

Available Inserts:

Item # 510-66/40