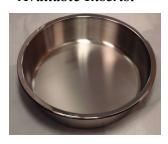

## **Product Dimensions:**

Height = 19-5/8"

Diameter = 22"

Capacity = 8 Quart

Available Inserts:

Item # 510-66/40