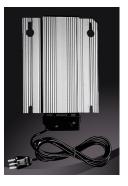

## **Optional Heating Element:**

Item #9517, 600 Watt Electric Heating Element 110/120 Volt

\* When using an Electric Heating Element, cabinet ventilation must be provided. The inside temperature of the cabinet must not exceed 90°F / 32°C.

Use with Optional Electric Heating Element #9517

www.springusa.com

(1) 630-527-8600