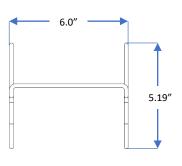

ervella Cover Holder

Item #9081



#### **Description:**

Spring USA's Servella Cover Holder works with all shapes of Servella servingware. The holder positions the cover above and slightly over the insert pan with the inside of the cover facing the food.

## **Construction & Performance Features:**

- Stainless steel
- Works with all shapes of Servella servingware
- Dishwasher safe

## **Standard Warranty:**

1 year warranty against manufacturer's defects

#### **Key Dimensions:**





#### **Available Accessories:**

- Servella, Copper Rectangle [2271-5]
- Servella, Copper Round [2272-5/27]
- Servella, Copper Square [2274-5/23]



- Stainless Steel Rectangle Insert, 4 qt. [271-66/11]
- Stainless Steel Round Insert, 4 qt. [272-66/27]
- Stainless Steel Square Insert, 4 qt. [274-66/23]