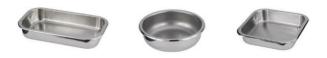

#### **Description:**

Spring USA's Servella Cover Holder works with all shapes of Servella servingware. The holder positions the cover above and slightly over the insert pan with the inside of the cover facing the food.

#### **Available Accessories:**

- Servella, Copper Rectangle [2271-5]
- Servella, Copper Round [2272-5/27]
- Servella, Copper Square [2274-5/23]

- Stainless Steel Rectangle Insert, 4 qt. [271-66/11]
- Stainless Steel Round Insert, 4 qt. [272-66/27]
- Stainless Steel Square Insert, 4 qt. [274-66/23]