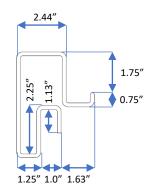

| Project_ |      |  |
|----------|------|--|
| Item #   | <br> |  |

Quantity

# Servella Cover Holder

Item #9081



#### **Description:**

Spring USA's Servella Cover Holder works with all shapes of Servella servingware. The holder positions the cover above and slightly over the insert pan with the inside of the cover facing the food.

## **Construction & Performance Features:**

- Stainless steel
- Works with all shapes of Servella servingware
- Dishwasher safe

## **Standard Warranty:**

1 year warranty against manufacturer's defects

#### **Key Dimensions:**





#### **Available Accessories:**

- Servella, Copper Rectangle [2271-5]
- Servella, Copper Round [2272-5/27]
- Servella, Copper Square [2274-5/23]



- Stainless Steel Rectangle Insert, 4 qt. [271-66/11]
- Stainless Steel Round Insert, 4 qt. [272-66/27]
- Stainless Steel Square Insert, 4 qt. [274-66/23]