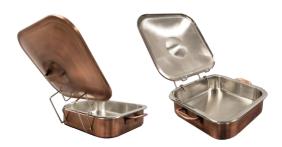

#### **Description:**

Spring USA's Servella Cover Holder works with all shapes of Servella servingware. The holder positions the cover above and slightly over the insert pan with the inside of the cover facing the food.

#### **Available Accessories:**

- Servella, Copper Rectangle [2271-5]
- Servella, Copper Round [2272-5/27]
- Servella, Copper Square [2274-5/23]

- Stainless Steel Rectangle Insert, 4 qt. [271-66/11]
- Stainless Steel Round Insert, 4 qt. [272-66/27]
- Stainless Steel Square Insert, 4 qt. [274-66/23]