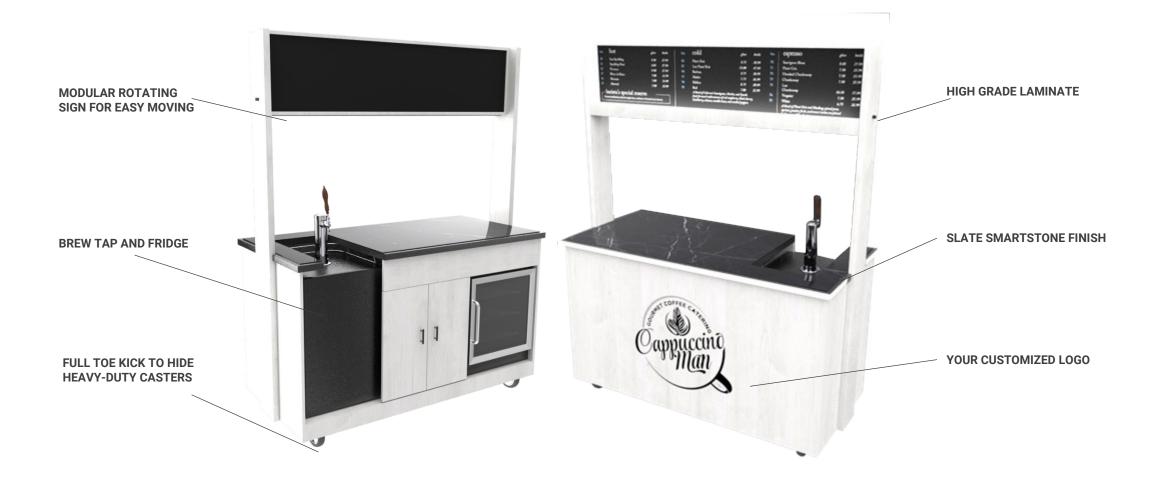

### CUSTOM CARTS







## **REDEFINE THE DEFINITION OF CUSTOMER SERVICE** WITH INNOVATIVE AMENITIES FOR AN END-TO-END EXPERIENCE.

EXPRESS THE POWER OF THE PERSONAL CONNECTION.

CREATE NEW EXPERIENCES FOR YOUR GUESTS THAT





# ASTRA CUSTOMIZED CARTS

#### Bring us your vision, we bring it to life.

- Customize your table with different cart styles, laminate, and SmartStone options
- Professional renderings to help bring your vision to reality
- 10+ customized layers





#### RUSTIC LAMINATE COFFEE CART





#### CHIC LAMINATE COFFEE CART





#### MODERN SLATED COFFEE CART





#### CHALKBOARD COFFEE CART





#### MOBILE COFFEE CART





CUSTOMIZED CARTS ACCESSORIES

## **ESPRESSO MACHINES**

Traditional Machines Semi-automatic Machines Pourover Machines Super Automatic Machines





## **STEAMERS**

Pourover Steamers Automatic Steamers Semi-automatic Steamers







Alpha ServersSigma ServersDelta ServersOmega Servers





# SMARTSTONE®

#### The perfect balance between tradition and innovation.

- Exclusive surfaces capable of being integrated with any style or environment
- Trivet-less System: No extra pieces to stock or lose
- Durable: Stands up to the rigors of a commercial setting
- Non-Porous & NSF-certified: Easy to clean and maintain
- Scratch Resistant: One of the hardest materials in the industry





# PREMIUM