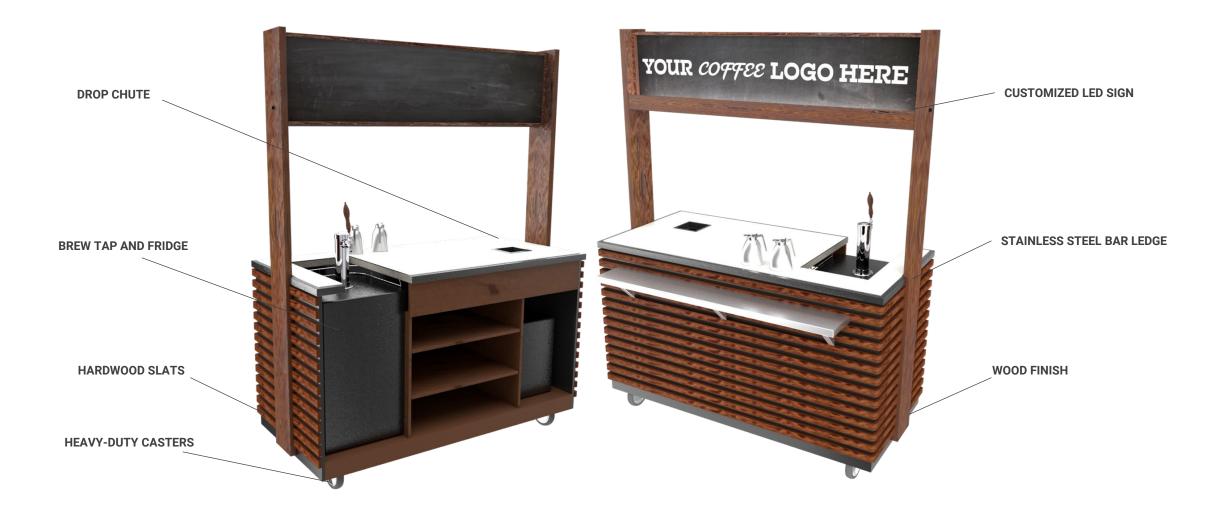

### CUSTOM CARTS







## **REDEFINE THE DEFINITION OF CUSTOMER SERVICE** WITH INNOVATIVE AMENITIES FOR AN END-TO-END EXPERIENCE.

EXPRESS THE POWER OF THE PERSONAL CONNECTION.

CREATE NEW EXPERIENCES FOR YOUR GUESTS THAT





# ASTRA CUSTOMIZED CARTS

#### Bring us your vision, we bring it to life.

- Customize your table with different cart styles, laminate, and SmartStone options
- Professional renderings to help bring your vision to reality
- 10+ customized layers





#### RUSTIC LAMINATE COFFEE CART





#### CHIC LAMINATE COFFEE CART





#### MODERN SLATED COFFEE CART





#### CHALKBOARD COFFEE CART





#### MOBILE COFFEE CART





CUSTOMIZED CARTS ACCESSORIES

## **ESPRESSO MACHINES**

Traditional Machines Semi-automatic Machines Pourover Machines Super Automatic Machines





## **STEAMERS**

Pourover Steamers Automatic Steamers Semi-automatic Steamers







Alpha ServersSigma ServersDelta ServersOmega Servers





# SMARTSTONE®

#### The perfect balance between tradition and innovation.

- Exclusive surfaces capable of being integrated with any style or environment
- Trivet-less System: No extra pieces to stock or lose
- Durable: Stands up to the rigors of a commercial setting
- Non-Porous & NSF-certified: Easy to clean and maintain
- Scratch Resistant: One of the hardest materials in the industry





# PREMIUM LAMINATE

#### Find the surface that