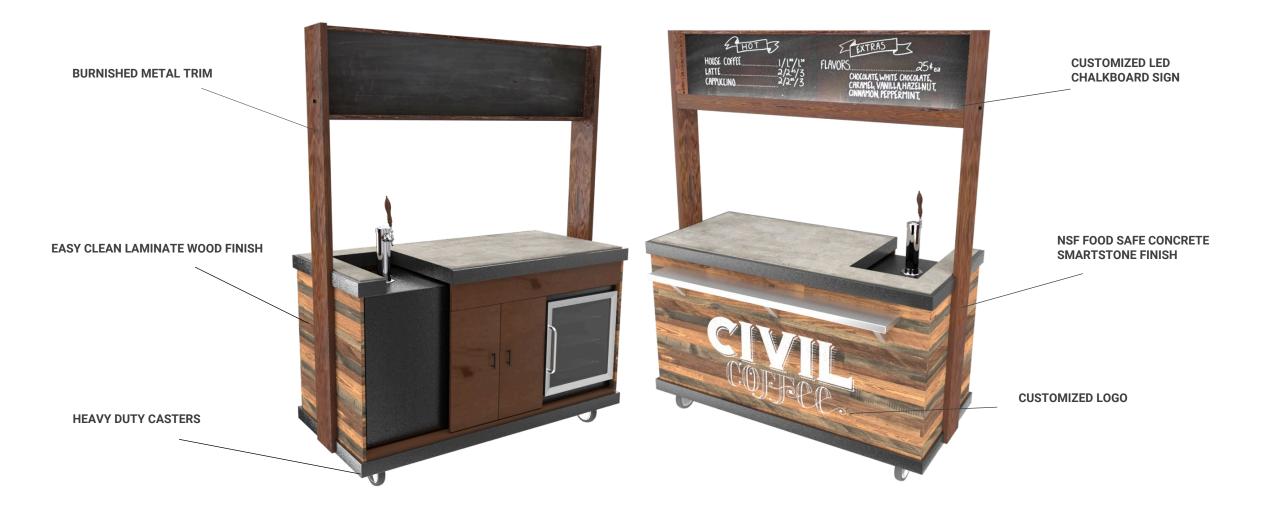

### CUSTOM CARTS







## **REDEFINE THE DEFINITION OF CUSTOMER SERVICE** WITH INNOVATIVE AMENITIES FOR AN END-TO-END EXPERIENCE.

EXPRESS THE POWER OF THE PERSONAL CONNECTION.

CREATE NEW EXPERIENCES FOR YOUR GUESTS THAT





# ASTRA CUSTOMIZED CARTS

#### Bring us your vision, we bring it to life.

- Customize your table with different cart styles, laminate, and SmartStone options
- Professional renderings to help bring your vision to reality
- 10+ customized layers





#### RUSTIC LAMINATE COFFEE CART





#### CHIC LAMINATE COFFEE CART





#### MODERN SLATED COFFEE CART





#### CHALKBOARD COFFEE CART





#### MOBILE COFFEE CART





CUSTOMIZED CARTS ACCESSORIES

## **ESPRESSO MACHINES**

Traditional Machines Semi-automatic Machines Pourover Machines Super Automatic Machines





## **STEAMERS**

Pourover Steamers Automatic Steamers Semi-automatic Steamers







Alpha ServersSigma ServersDelta ServersOmega Servers





# SMARTSTONE®

#### The perfect balance between tradition and innovation.

- Exclusive surfaces capable of being integrated with any style or environment
- Trivet-less System: No extra pieces to stock or lose
- Durable: Stands up to the rigors of a commercial setting
- Non-Porous & NSF-certified: Easy to clean and maintain
- Scratch Resistant: One of the hardest mater