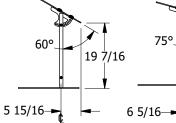

- \*\*Max Recommended Length for any Glass Panel is 60" (3/8" Glass)
- End Panels are 1/4" Glass Can be Added On-site
- Vertical Clearance Range is 15-5/8" to 22-5/8"
- Mounting Base is 2" Wide x 18" Deep
- 1"Ø CNC-Machined Solid Support Posts
- CNC-Machined Component Hardware

#### **GLASS ADJUSTMENT POSITIONS**