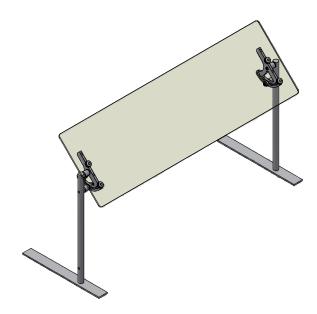

### Portable Adjustable Self-Service Protector

| FINISH: |                         |  |
|---------|-------------------------|--|
|         | Clear Anodized Aluminum |  |
|         | Brushed Stainless Steel |  |
|         | Powder Coat:            |  |
|         | ☐ Black ☐ Silver        |  |
|         | RAI #                   |  |

- \*\*Max Recommended Length for any Glass Panel is 60" (3/8" Glass)
- End Panels are 1/4" Glass Can be Added On-site
- Vertical Clearance Range is 15-5/8" to 22-5/8"
- Mounting Base is 2" Wide x 18" Deep
- 1"Ø CNC-Machined Solid Support Posts
- CNC-Machined Component Hardware

### Portable Adjustable Self-Service Protector

-Overall Dimensions -L - 48" Max (1/4" Glass) - 60" Max (3/8" Glass)

**End Panel Kit** 