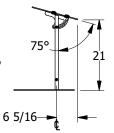

- \*\*Max Recommended Length for any Glass Panel is 60" (3/8" Glass)
- End Panels are 1/4" Glass Can be Added On-site
- Vertical Clearance Range is 15-5/8" to 22-5/8"
- Mounting Base is 2" Wide x 18" Deep
- 1"Ø CNC-Machined Solid Support Posts
- CNC-Machined Component Hardware

#### **GLASS ADJUSTMENT POSITIONS**