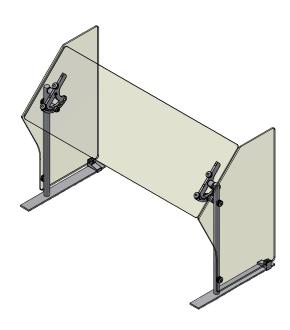

Basic Models Ship Without End Panels. If End Panels are Required, Order the Number of End Panel Kits Desired

End Panels are 1/4" Clear Tempered Glass Unless Otherwise Specified.

### Portable Adjustable Self-Service Protector

-Overall Dimensions -L - 48" Max (1/4" Glass) - 60" Max (3/8" Glass)

**End Panel Kit** 