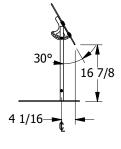

- \*\*Max Recommended Length for any Glass Panel is 60" (3/8" Glass)
- End Panels are 1/4" Glass Can be Added On-site
- Vertical Clearance Range is 15-5/8" to 22-5/8"
- Mounting Base is 2" Wide x 18" Deep
- 1"Ø CNC-Machined Solid Support Posts
- CNC-Machined Component Hardware

#### **GLASS ADJUSTMENT POSITIONS**