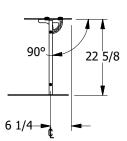

- \*\*Max Recommended Length for any Glass Panel is 60" (3/8" Glass)
- End Panels are 1/4" Glass Can be Added On-site
- Vertical Clearance Range is 15-5/8" to 22-5/8"
- Mounting Base is 2" Wide x 18" Deep
- 1"Ø CNC-Machined Solid Support Posts
- CNC-Machined Component Hardware

#### **GLASS ADJUSTMENT POSITIONS**