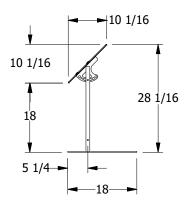

- \*\*Max Recommended Length for any Glass Panel is 60" (3/8" Glass)
- End Panels are 1/4" Glass Can be Added On-site
- Vertical Clearance Range is 15-5/8" to 22-5/8"
- Mounting Base is 2" Wide x 18" Deep
- 1"Ø CNC-Machined Solid Support Posts
- CNC-Machined Component Hardware

#### **GLASS ADJUSTMENT POSITIONS**