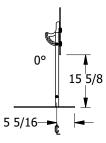

s - 1/4" Thick |
| VG3-P-SP-42 | 42" OA = 38" Clear = 41" Glass - 1/4" Thick |
| VG3-P-SP-48 | 48" OA = 44" Clear = 47" Glass - 1/4" Thick |
| VG3-P-SP-54 | 54" OA = 50" Clear = 53" Glass - 3/8" Thick |
| VG3-P-SP-60 | 60" OA = 54" Clear = 59" Glass - 3/8" Thick |

- \*\*Max Recommended Length for any Glass Panel is 60" (3/8" Glass)
- End Panels are 1/4" Glass Can be Added On-site
- Vertical Clearance Range is 15-5/8" to 22-5/8"
- Mounting Base is 2" Wide x 18" Deep
- 1"Ø CNC-Machined Solid Support Posts
- CNC-Machined Component Hardware



# VG3-P-SP

Protected by US Patent 7,040,723 Other Patents
Pending

### Portable Adjustable Self-Service Protector



-Overall Dimensions -L - 48" Max (1/4" Glass) - 60" Max (3/8" Glass)







**End Panel Kit** 

#### **GLASS ADJUSTMENT POSITIONS**