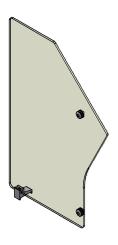

Basic Models Ship Without End Panels. If End Panels are Required, Order the Number of End Panel Kits Desired

End Panels are 1/4" Clear Tempered Glass Unless Otherwise Specified.

### Portable Adjustable Self-Service Protector

-Overall Dimensions -L - 48" Max (1/4" Glass) - 60" Max (3/8" Glass)

**End Panel Kit** 