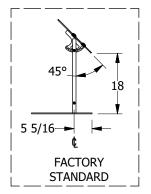

ass - 1/4" Thick |
| VG3-P-SP-42 | 42" OA = 38" Clear = 41" Glass - 1/4" Thick |
| VG3-P-SP-48 | 48" OA = 44" Clear = 47" Glass - 1/4" Thick |
| VG3-P-SP-54 | 54" OA = 50" Clear = 53" Glass - 3/8" Thick |
| VG3-P-SP-60 | 60" OA = 54" Clear = 59" Glass - 3/8" Thick |

- \*\*Max Recommended Length for any Glass Panel is 60" (3/8" Glass)
- End Panels are 1/4" Glass Can be Added On-site
- Vertical Clearance Range is 15-5/8" to 22-5/8"
- Mounting Base is 2" Wide x 18" Deep
- 1"Ø CNC-Machined Solid Support Posts
- CNC-Machined Component Hardware



# VG3-P-SP

Protected by US Patent 7,040,723 Other Patents
Pending

### Portable Adjustable Self-Service Protector



-Overall Dimensions -L - 48" Max (1/4" Glass) - 60" Max (3/8" Glass)







**End Panel Kit** 

#### **GLASS ADJUSTMENT POSITIONS**