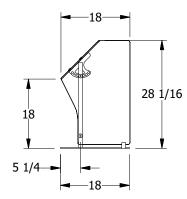

- \*\*Max Recommended Length for any Glass Panel is 60" (3/8" Glass)
- End Panels are 1/4" Glass Can be Added On-site
- Vertical Clearance Range is 15-5/8" to 22-5/8"
- Mounting Base is 2" Wide x 18" Deep
- 1"Ø CNC-Machined Solid Support Posts
- CNC-Machined Component Hardware

### Portable Adjustable Self-Service Protector

-Overall Dimensions -L - 48" Max (1/4" Glass) - 60" Max (3/8" Glass)

**End Panel Kit** 