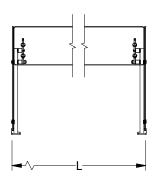

#### PART # DESCRIPTION:

| VG3-P-SP-24 | 24" OA = 20" Clear = 23" Glass - 1/4" Thick |
|-------------|---------------------------------------------|
| VG3-P-SP-30 | 30" OA = 26" Clear = 29" Glass - 1/4" Thick |
| VG3-P-SP-36 | 36" OA = 32" Clear = 35" Glass - 1/4" Thick |
| VG3-P-SP-42 | 42" OA = 38" Clear = 41" Glass - 1/4" Thick |
| VG3-P-SP-48 | 48" OA = 44" Clear = 47" Glass - 1/4" Thick |
| VG3-P-SP-54 | 54" OA = 50" Clear = 53" Glass - 3/8" Thick |
| VG3-P-SP-60 | 60" OA = 54" Clear = 59" Glass - 3/8" Thick |

### Portable Adjustable Self-Service Protector

-Overall Dimensions -L - 48" Max (1/4" Glass) - 60" Max (3/8" Glass)

**End Panel Kit** 