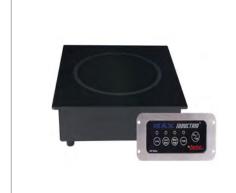

## MultiSurface Hidden Induction Range SKU: SM-651SS

- Four-Position Set-Hold Temp Control
- 110-120 V, 1 phase, 60 Hz, 650 W, 5.4 amp
- Separate control panel with 60" (1.5 m) cable for easy mounting
- NSF-certified, FCC, ETL listed to UL 197, CSA C22.2 #109 (cETL)
- International and UK models available