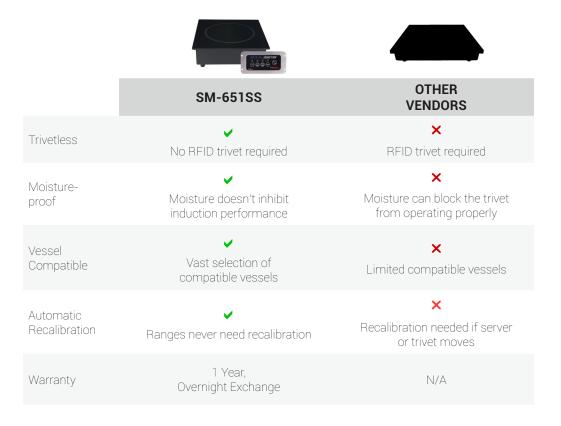

## INDUCTION COMPARISON |

## **Trivetless, No RFID Trivet Required**

- Induction intuitively senses induction-ready vessels without the use of trivets
- Unlike trivet systems, no recalibration required between service or when vessels move

## MultiSurface Hidden Induction Range SKU: SM-651SS

- Four-Position Set-Hold Temp Control
- 110-120 V, 1 phase, 60 Hz, 650 W, 5.4 amp
- Separate control panel with 60" (1.5 m) cable for easy mounting
- NSF-certified, FCC, ETL listed to UL 197, CSA C22.2 #109 (cETL)
- International and UK models available