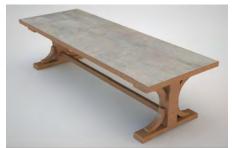

# MAX Induction™ MultiSurface Hidden Induction Range

## **Built-in, Hidden Induction System**

- Safe for use under SmartStone or other approved surfaces
- Induction range seemlessly mounts beneath the countertop to eliminate any cutting