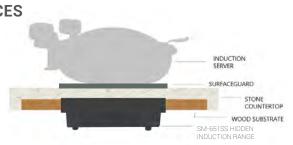

### **MAX Induction SurfaceGuard**

With SurfaceGuard, the SM-651SS induction range can now be adapted to mount under other approved materials up to 2 cm thick.

See list of approved surfaces on pg 3 or contact us for more information

# **Expert Testing & Approval Process**

The MAX Induction ™

MultiSurface Hidden Induction

Range has been thoroughly

tested and approved for use

with certain vessels & surfaces

up to 2 cm thick (see chart).

Through this rigorous process, each surface and vessel is tested for quality, performance, and compatibility that meets Spring USA's standards for professional foodservice equipment.