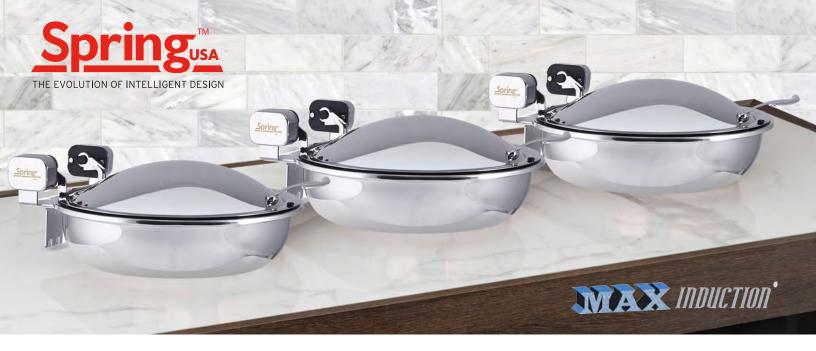

# MAX Induction™ MultiSurface Hidden Induction Range

## **Built-in, Hidden Induction System**

- Safe for use under SmartStone or other approved surfaces
- Induction range seemlessly mounts beneath the countertop to eliminate any cutting

## **Trivetless, No RFID Trivet Required**

- Induction intuitively senses induction-ready vessels without the use of trivets
- Unlike trivet systems, no recalibration required between service or when vessels move

# **Industry-leading Induction Technology**

- Induction range safely senses & heats the serving vessel, not the countertop
- Exclusive SmartScan® technology
- over/under voltage protection
- vessel size/ type recognition protects from warping or food from burning
- automatic pan recovery seamlessly adjusts and recognizes vessels without losing connection as they lift from the surface