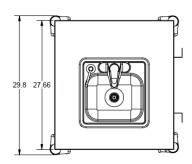

## **Key Dimensions:**

Overall (not including faucet): 27.5" x 29.8" x 40.3"

Sink bowl: 10.0" x 12.0" x 5.0"