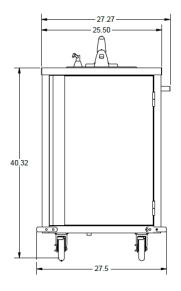

## **Key Dimensions:**

Overall (not including faucet): 27.5" x 29.8" x 40.3"

Sink bowl: 10.0" x 12.0" x 5.0"