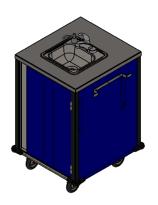

# Mobile Hand Washing Station

Item #HWS11367

### **Description:**

Spring USA's Mobile Hand Washing Station is a single cabinet on casters with a warm water faucet. Made of stainless steel and available in a variety of laminate colors, the unit makes washing hands easy and accessible without compromising on aesthetics.