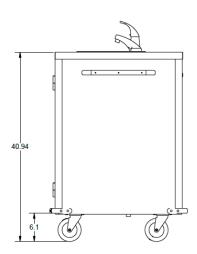

## **Key Dimensions:**

Overall (not including faucet): 27.5" x 29.8" x 40.3"

Sink bowl: 10.0" x 12.0" x 5.0"